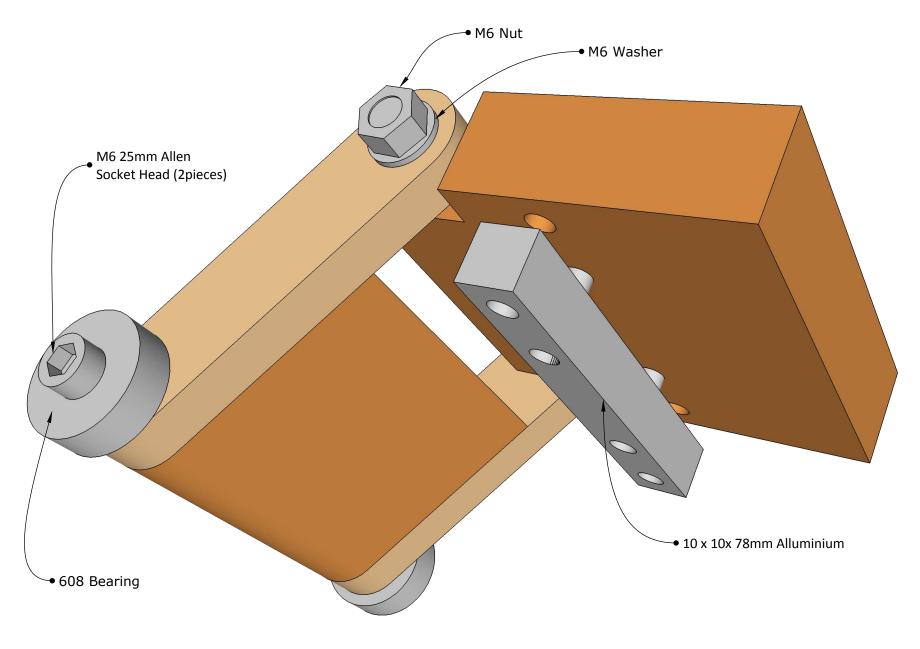

### **Sharpening Exploded Detail2**

## Cutting List:

| 1- | 78 x 70 x 18mm   |           | Hard Plywood |
|----|------------------|-----------|--------------|
| 2- | 60 x 51,9 x 18mm |           | Hard Plywood |
| 3- | 79 x 18 x 9mm    | (2pieces) | Hard Plywood |
| 4- | 10 x 10x 78mm    |           | Alluminium   |
|    |                  |           |              |

- 5- 608 bearing (2pieces)
- 6- M6 25mm Allen Socket Head (2pieces)
- 7- M6 Washers (4pieces)
- 8- M6 90mm Allen Socket Head (1pieces)
- 9- M5 35mm Allen Socket Head (2pieces)
- 10 M6 Nut or Wing Nut (1pieces)