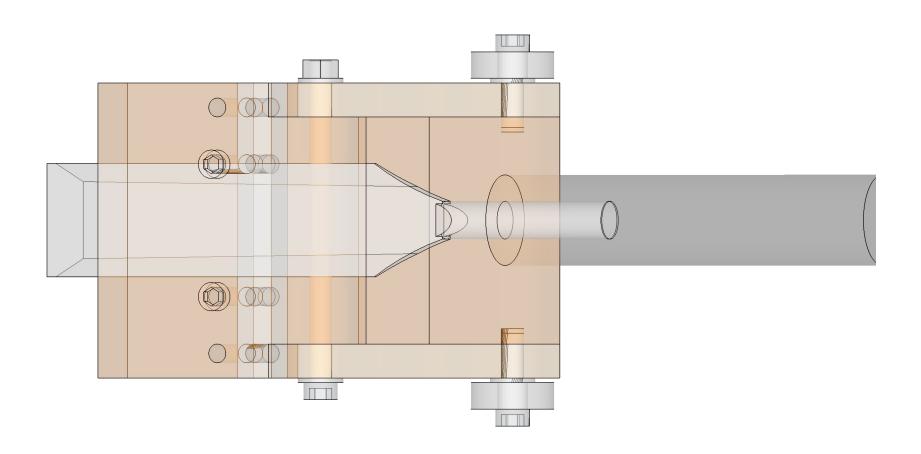

### **Sharpening Jig ISO2**



#### **Sharpening Jig Top Full Scale**



### **Sharpening Jig Top Full Scale X Ray**





### Sharpening Jig Right Full Scale



### **Sharpening Jig Right X Ray**







### **Sharpening Exploded Detail2**



### **Sharpening Exploded Detail3**



# Sharpening Jig

## Cutting List:

| 1- | 78 x 70 x 18mm   |           | Hard Plywood |
|----|------------------|-----------|--------------|
| 2- | 60 x 51,9 x 18mm |           | Hard Plywood |
| 3- | 79 x 18 x 9mm    | (2pieces) | Hard Plywood |
| 4- | 10 x 10x 78mm    |           | Alluminium   |
|    |                  |           |              |

- 5- 608 bearing (2pieces)
- 6- M6 25mm Allen Socket Head (2pieces)
- 7- M6 Washers (4pieces)
- 8- M6 90mm Allen Socket Head (1pieces)
- 9- M5 35mm Allen Socket Head (2pieces)
- 10 M6 Nut or Wing Nut (1pieces)