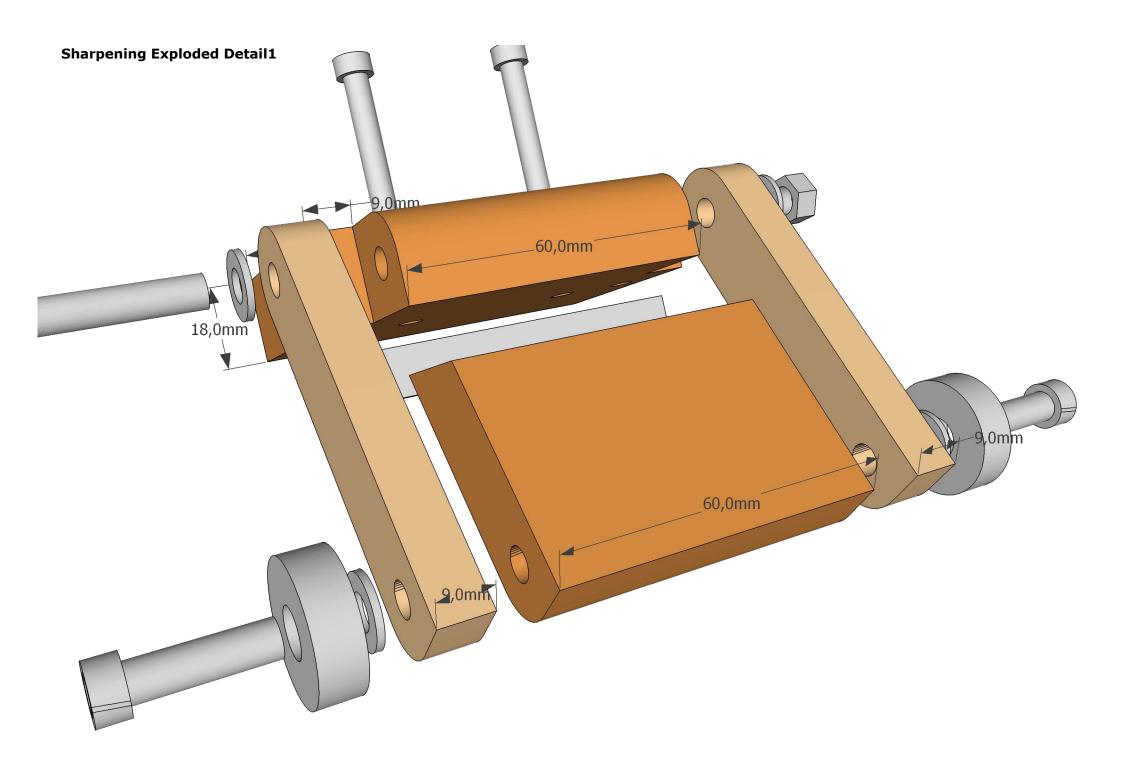

### **Sharpening Exploded Detail2**

## Cutting List:

| 1- | 78 x 70 x 18mm   |           | Hard Plywood |
|----|------------------|-----------|--------------|
| 2- | 60 x 51,9 x 18mm |           | Hard Plywood |
| 3- | 79 x 18 x 9mm    | (2pieces) | Hard Plywood |
| 4- | 10 x 10x 78mm    |           | Alluminium   |
|    |                  |           |              |

- 5- 608 bearing (2pieces)
- 6- M6 25mm Allen Socket Head (2pieces)
- 7- M6 Washers (4pieces)
- 8- M6 90mm Allen Socket Head (1pieces)
- 9- M5 35mm Allen Socket Head (2pieces)
- 10 M6 Nut or Wing Nut (1pieces)