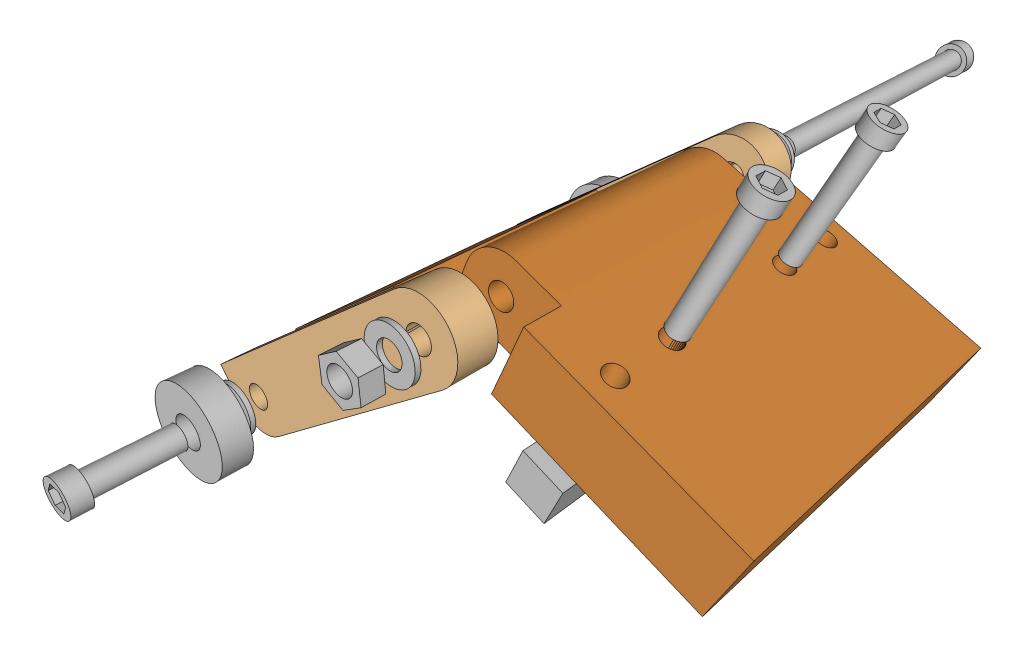

### **Sharpening Jig ISO2**



#### **Sharpening Jig Top Full Scale**



### **Sharpening Jig Top Full Scale X Ray**





### Sharpening Jig Right Full Scale



### **Sharpening Jig Right X Ray**







### **Sharpening Exploded Detail2**



### **Sharpening Exploded Detail3**



# Sharpening Jig

## Cutting List:

| 1- | 78 x 70 x 18mm   |           | Hard Plywood |
|----|------------------|-----------|--------------|
| 2- | 60 x 51,9 x 18mm |           | Hard Plywood |
| 3- | 79 x 18 x 9mm    | (2pieces) | Hard Plywood |
| 4- | 10 x 10x 78mm    |           | Alluminium   |
|    |                  |           |              |

- 5- 608 bearing (2pieces)
- 6- M6 25mm Allen Socket Head (2pieces)
- 7- M6 Washers (4pieces)
- 8- M6 90mm Allen Socket Head (1pieces)
- 9- M5 35mm Allen Socket Head (2pieces)
- 10 M6 Nut or Wing Nut (1pieces)