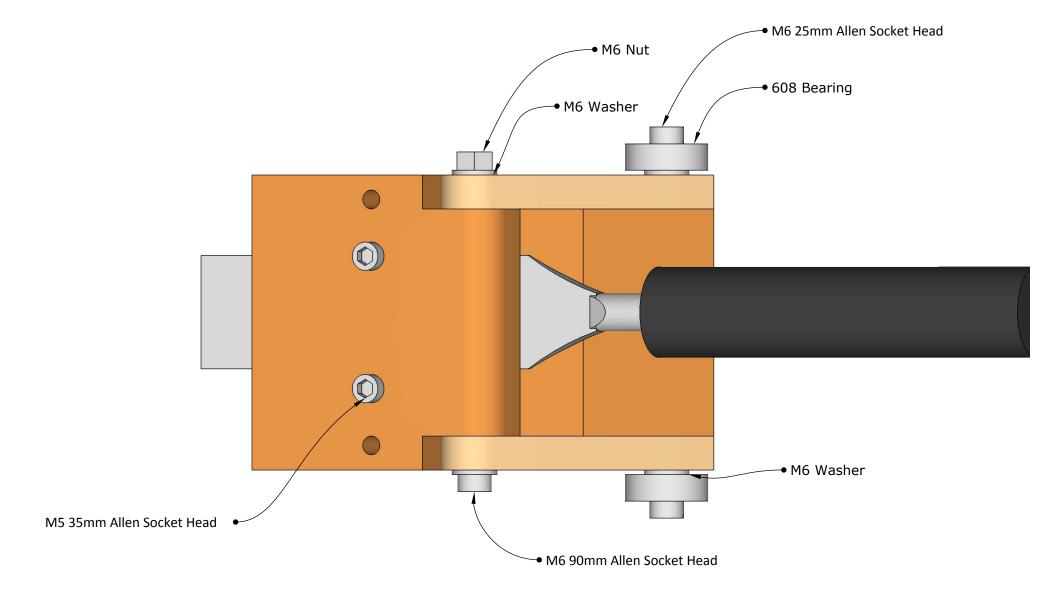

### Sharpening Jig Right Full Scale

- 5- 608 bearing (2pieces)
- 6- M6 25mm Allen Socket Head (2pieces)
- 7- M6 Washers (4pieces)
- 8- M6 90mm Allen Socket Head (1pieces)
- 9- M5 35mm Allen Socket Head (2pieces)
- 10 M6 Nut or Wing Nut (1pieces)