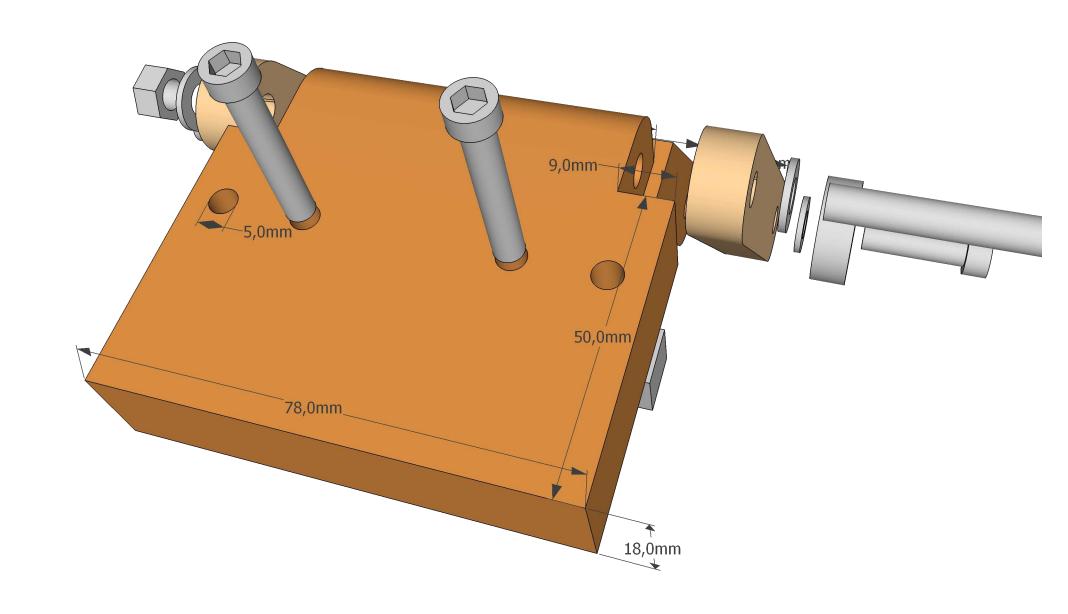

### **Sharpening Exploded Detail3**

## Cutting List:

| 1- | 78 x 70 x 18mm   |           | Hard Plywood |
|----|------------------|-----------|--------------|
| 2- | 60 x 51,9 x 18mm |           | Hard Plywood |
| 3- | 79 x 18 x 9mm    | (2pieces) | Hard Plywood |
| 4- | 10 x 10x 78mm    |           | Alluminium   |
|    |                  |           |              |

- 5- 608 bearing (2pieces)
- 6- M6 25mm Allen Socket Head (2pieces)
- 7- M6 Washers (4pieces)
- 8- M6 90mm Allen Socket Head (1pieces)
- 9- M5 35mm Allen Socket Head (2pieces)
- 10 M6 Nut or Wing Nut (1pieces)