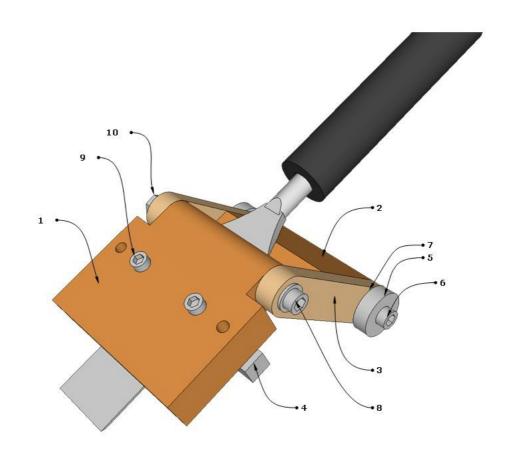

# Sharpening Jig

## Cutting List:

| 1- | 78 x 70 x 18mm   |           | Hard Plywood |
|----|------------------|-----------|--------------|
| 2- | 60 x 51,9 x 18mm |           | Hard Plywood |
| 3- | 79 x 18 x 9mm    | (2pieces) | Hard Plywood |
| 4- | 10 x 10x 78mm    |           | Alluminium   |
|    |                  |           |              |

- 5- 608 bearing (2pieces)
- 6- M6 25mm Allen Socket Head (2pieces)
- 7- M6 Washers (4pieces)
- 8- M6 90mm Allen Socket Head (1pieces)
- 9- M5 35mm Allen Socket Head (2pieces)
- 10 M6 Nut or Wing Nut (1pieces)