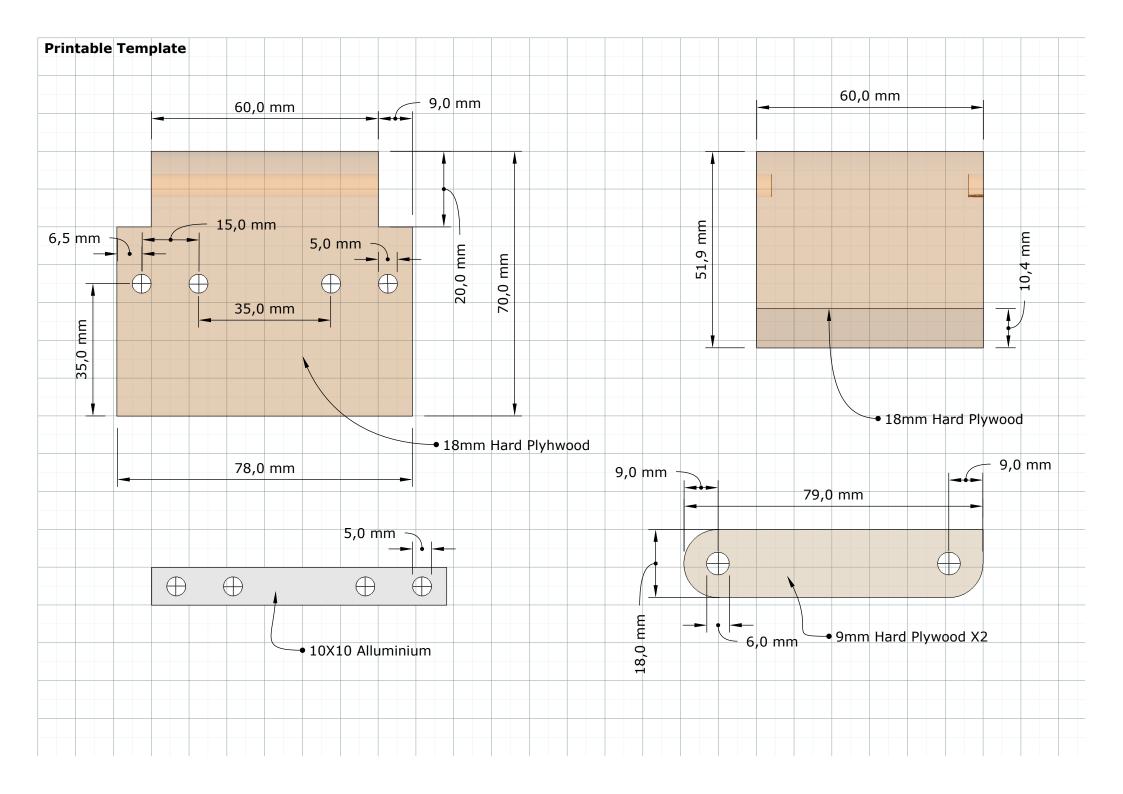

# Sharpening Jig

## Cutting List:

| 1- | 78 x 70 x 18mm   |           | Hard Plywood |
|----|------------------|-----------|--------------|
| 2- | 60 x 51,9 x 18mm |           | Hard Plywood |
| 3- | 79 x 18 x 9mm    | (2pieces) | Hard Plywood |
| 4- | 10 x 10x 78mm    |           | Alluminium   |
|    |                  |           |              |