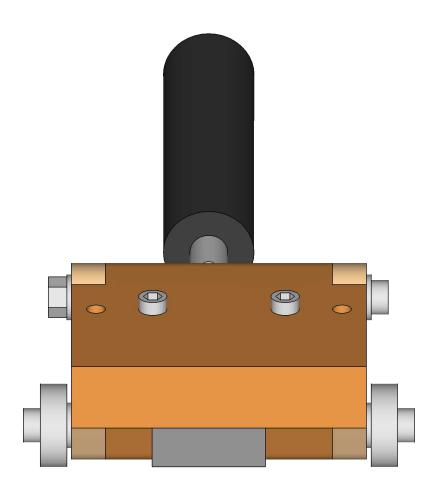

### **Sharpening Jig ISO2**



#### **Sharpening Jig Top Full Scale**



### **Sharpening Jig Top Full Scale X Ray**





### Sharpening Jig Right Full Scale



### **Sharpening Jig Right X Ray**







### **Sharpening Exploded Detail2**



### **Sharpening Exploded Detail3**



# Sharpening Jig

## Cutting List:

| 1- | 78 x 70 x 18mm   |           | Hard Plywood |
|----|------------------|-----------|--------------|
| 2- | 60 x 51,9 x 18mm |           | Hard Plywood |
| 3- | 79 x 18 x 9mm    | (2pieces) | Hard Plywood |
| 4- | 10 x 10x 78mm    |           | Alluminium   |
|    |                  |           |              |

- 5- 608 bearing (2pieces)
- 6- M6 25mm Allen Socket Head (2pieces)
- 7- M6 Washers (4pieces)
- 8- M6 90mm Allen Socket Head (1pieces)
- 9- M5 35mm Allen Socket Head (2pieces)
- 10 M6 Nut or Wing Nut (1pieces)