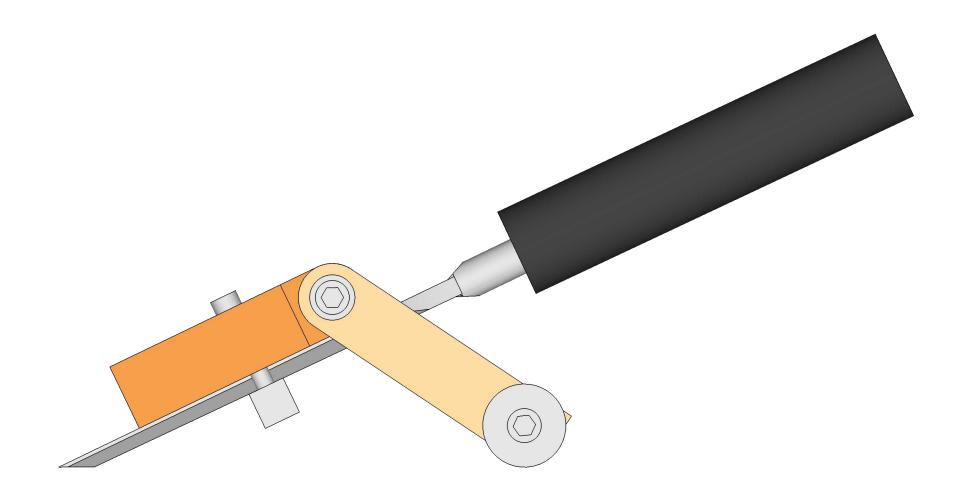

### **Sharpening Jig ISO2**



#### **Sharpening Jig Top Full Scale**



### **Sharpening Jig Top Full Scale X Ray**





### Sharpening Jig Right Full Scale



### **Sharpening Jig Right X Ray**







### **Sharpening Exploded Detail2**



### **Sharpening Exploded Detail3**



# Sharpening Jig

## Cutting List:

| 1- | 78 x 70 x 18mm   |           | Hard Plywood |
|----|------------------|-----------|--------------|
| 2- | 60 x 51,9 x 18mm |           | Hard Plywood |
| 3- | 79 x 18 x 9mm    | (2pieces) | Hard Plywood |
| 4- | 10 x 10x 78mm    |           | Alluminium   |
|    |                  |           |              |

- 5- 608 bearing (2pieces)
- 6- M6 25mm Allen Socket Head (2pieces)
- 7- M6 Washers (4pieces)
- 8- M6 90mm Allen Socket Head (1pieces)
- 9- M5 35mm Allen Socket Head (2pieces)
- 10 M6 Nut or Wing Nut (1pieces)