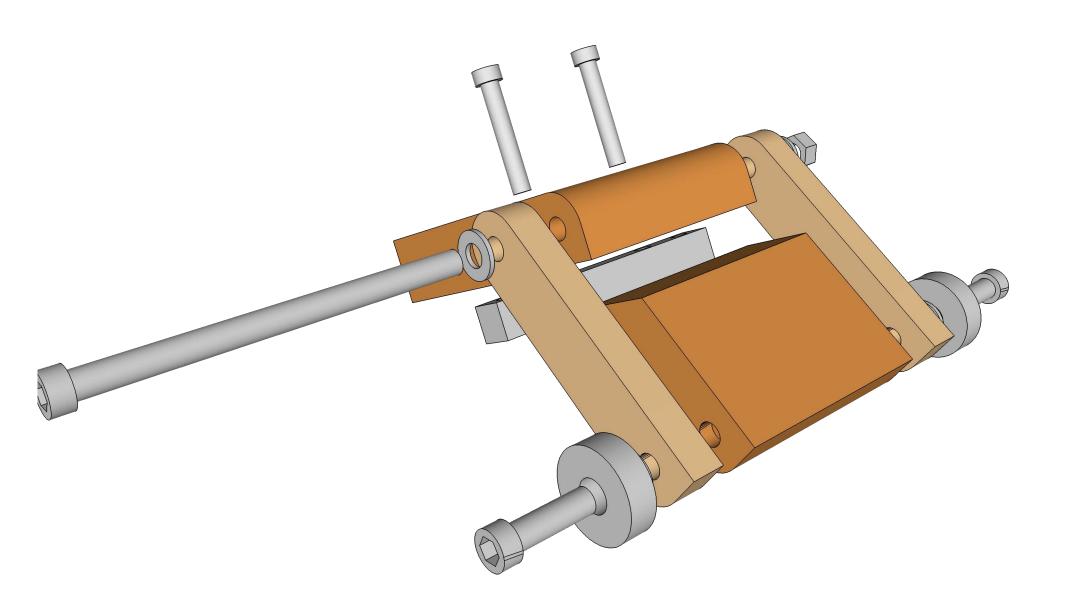

### **Sharpening Jig ISO2**



#### **Sharpening Jig Top Full Scale**



### **Sharpening Jig Top Full Scale X Ray**





### Sharpening Jig Right Full Scale



### **Sharpening Jig Right X Ray**







### **Sharpening Exploded Detail2**



### **Sharpening Exploded Detail3**



# Sharpening Jig

## Cutting List:

| 1- | 78 x 70 x 18mm   |           | Hard Plywood |
|----|------------------|-----------|--------------|
| 2- | 60 x 51,9 x 18mm |           | Hard Plywood |
| 3- | 79 x 18 x 9mm    | (2pieces) | Hard Plywood |
| 4- | 10 x 10x 78mm    |           | Alluminium   |
|    |                  |           |              |

- 5- 608 bearing (2pieces)
- 6- M6 25mm Allen Socket Head (2pieces)
- 7- M6 Washers (4pieces)
- 8- M6 90mm Allen Socket Head (1pieces)
- 9- M5 35mm Allen Socket Head (2pieces)
- 10 M6 Nut or Wing Nut (1pieces)