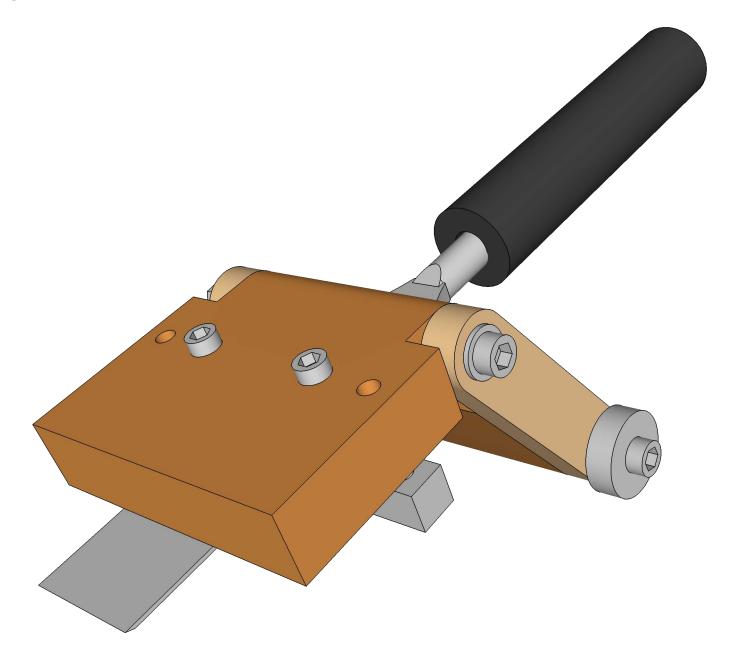

### **Sharpening Jig ISO2**



#### **Sharpening Jig Top Full Scale**



### **Sharpening Jig Top Full Scale X Ray**





### Sharpening Jig Right Full Scale



### **Sharpening Jig Right X Ray**







### **Sharpening Exploded Detail2**



### **Sharpening Exploded Detail3**



# Sharpening Jig

## Cutting List:

| 1- | 78 x 70 x 18mm   |           | Hard Plywood |
|----|------------------|-----------|--------------|
| 2- | 60 x 51,9 x 18mm |           | Hard Plywood |
| 3- | 79 x 18 x 9mm    | (2pieces) | Hard Plywood |
| 4- | 10 x 10x 78mm    |           | Alluminium   |
|    |                  |           |              |

- 5- 608 bearing (2pieces)
- 6- M6 25mm Allen Socket Head (2pieces)
- 7- M6 Washers (4pieces)
- 8- M6 90mm Allen Socket Head (1pieces)
- 9- M5 35mm Allen Socket H